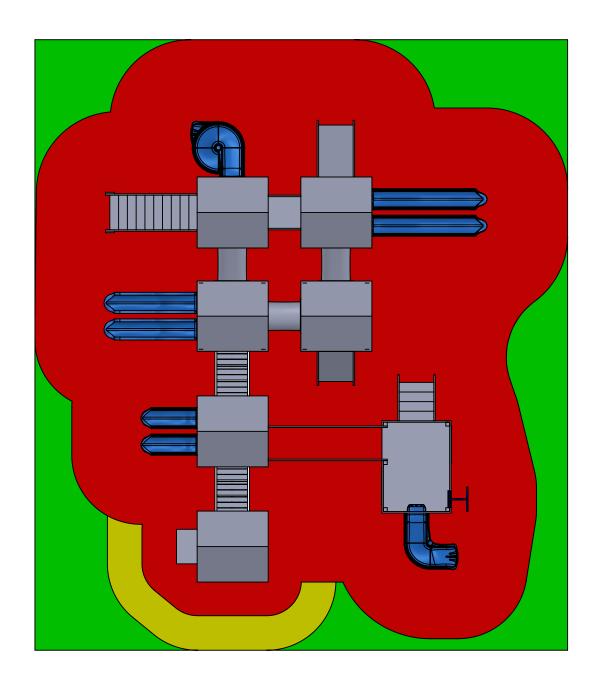

SCALE-1-100 WEIGHT.

**King Swings** 

В

"C:\Users\sales\Desktop\LOCAL WORKSPACE\2023\Commercial\2023 NEW sets\Use Zones\_LargeSetOptionAssembly

PROPRIETARY AND CONFIDENTIAL

THE INFORMATION CONTAINED IN THIS DRAWING IS THE SOLE PROPERTY OF KING SWINGS. ANY REPRODUCTION IN PART OR AS A WHOLE SCALE-12100 WEIGHT.