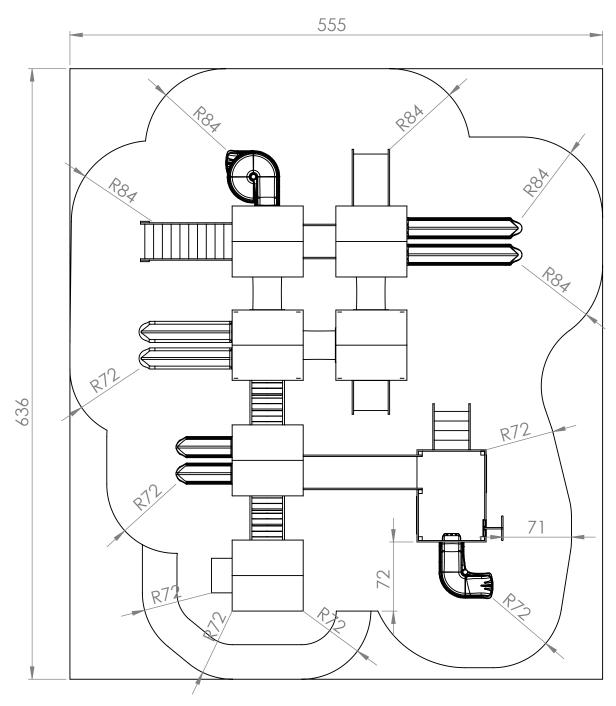

Surface Area of Install Zone: 2451 sq Ft

Surface Area of Min Use Zone: 2006 sq Ft [Multiply Suface area X Required Surfacing Material Depth(in Feet)]= Volume of Surfacing material Required

**King Swings** 

В

"C:\Users\sales\Desktop\LOCAL WORKSPACE\2023\Commercial\2023 NEW sets\Use Zones\_LargeSetOptionAssembly

THE INFORMATION CONTAINED IN THIS DRAWING IS THE SOLE PROPERTY OF KING SWINGS. ANY REPRODUCTION IN PART OR AS A WHOLE SCALE-1-100 WELLOW.